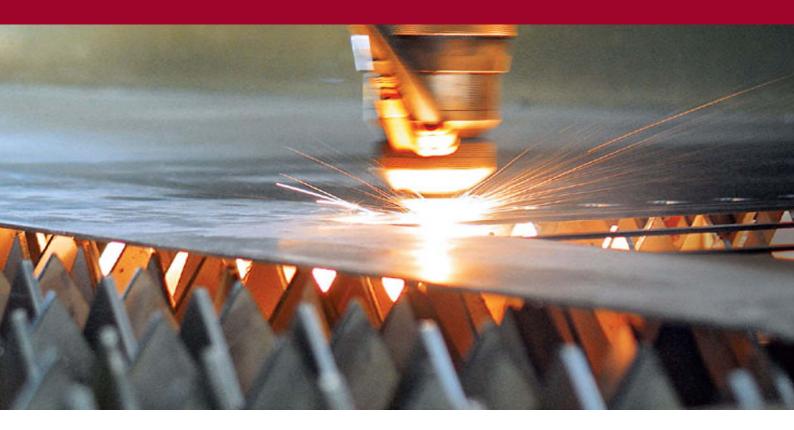

# **CREATING NEW ADVANTAGES** FOR LASER CUTTING

We have listened to your demands and introduced a Hardox suitable for laser cutting. It's now ready for action in your machines directly from our stocks. The same brand in new dimensions, with short delivery time and a new, excellent, surface finish that makes it just as easy to cut as a S 355 MC laser (Domex 355 MC).

Hardox is known for its supreme properties. Since many years the wear resistance and toughness in combination with excellent weldability and bendability have made it the first choice of wear plate for users all over the world. Now we can offer you a Hardox solution, customized for laser cutting. An unpainted Hardox available from stock in dimensions suitable for cutting beds.

### HARDOX FOR LASER CUTTING

LOW ALLOYED FOR BEST PERFORMANCE
UNPAINTED, BUNDLED AND PACKED
EVEN BETTER SURFACE FINISH
CUTS AT SAME SPEED AS ORDINARY STEEL
STOCK DIMENSIONS FITTING CUTTING BEDS
AVAILABLE FROM STOCK WITHIN 48 HOURS